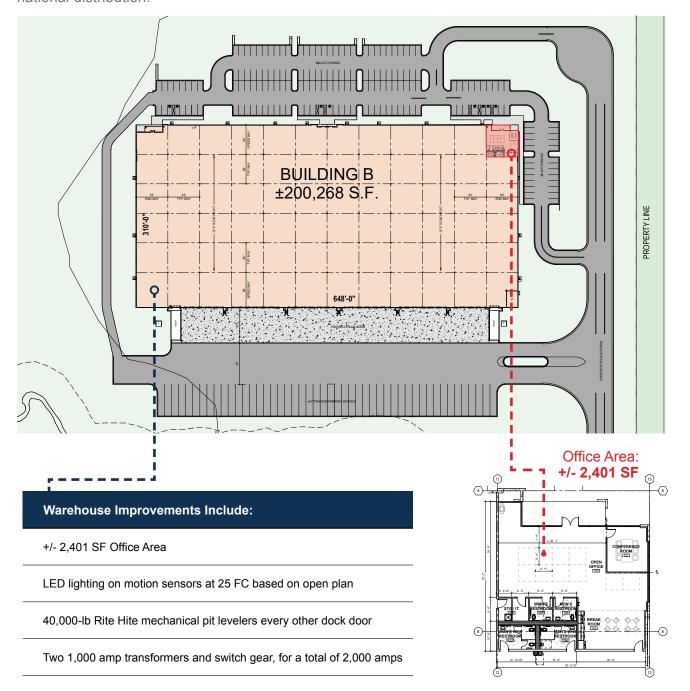

#### **BUILDING SPECIFICATIONS**

**Square Footage** ±200,268 SF (648' x 310')

Site Area +/- 24.18 acres

Office Area 2,401 SF of office space

**Configuration** Rear Load

**Slab Thickness** 7" thick, 4,000 psi conventional slab

**Column Spacing** 54' wide x 50' deep typical, with 60' loading bay

Clear Height 32' clear minimum

**Dock High Doors** 33 – 9' x 10' insulated dock high doors with 4' exterior continuous canopy

**Drive-In Doors** 2 – 14' x 16' ramped, drive-in doors

**Truck Court Depth** 185' truck court inclusive of a 60' deep concrete apron

Auto Parking180 auto spacesTrailer Storage47 trailer spaces

Warehouse Improvements LED lighting on motion sensors at 25 FC based on open plan

40,000-lb Rite Hite mechanical pit levelers on 16 dock doors (every other door)

Two 1,000 amp transformers and switch gear, for a total of 2,000 amps

Ten forklift chargers

**Sprinkler** ESFR sprinkler system with fire pump