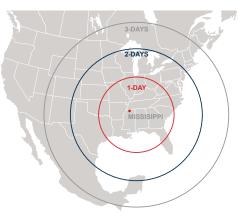

ness** 7" thick, 4,000 psi conventional slab

**Column Spacing** 54' wide x 50' deep typical, with 60' loading bay

Clear Height 32' clear minimum

**Dock High Doors** 33 – 9' x 10' insulated dock high doors with 4' exterior continuous canopy

**Drive-In Doors** 2 – 14' x 16' ramped, drive-in doors

**Truck Court Depth** 185' truck court inclusive of a 60' deep concrete apron

Auto Parking180 auto spacesTrailer Storage47 trailer spaces

Warehouse Improvements LED lighting on motion sensors at 25 FC based on open plan

40,000-lb Rite Hite mechanical pit levelers on 16 dock doors (every other door)

Two 1,000 amp transformers and switch gear, for a total of 2,000 amps

Ten forklift chargers

**Sprinkler** ESFR sprinkler system with fire pump







**DAYS TRUCK DRIVE TO/FROM MISSISSIPPI** 





## Rodney Davidson Vice President Investments

O 404.262.5432 C 678.524.8812

rdavidson@c5ip.com





## Kemp Conrad

O 901.366.6070 C 901.292.4653

kconrad@commadv.com

© Copyright 2021 Core5 Industrial Partners, LLC. All rights reserved. CORE5, CORE5 INDUSTRIAL PARTNERS, and the stylized "C" CORE5 INDUSTRIAL PARTNERS design / logo are service marks of Core5 Industrial Partners, LLC for its real estate services, namely, acquisition, rental, brokerage, development, leasing, and management of industrial real estate property. These marks may not be used without express permission of Core5 Industrial Partners, LLC.