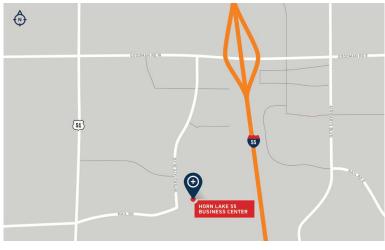

#### **BUILDING B**

580 Nail Rd West, Horn Lake, MS 38637

Horn Lake 55 Business Center is located in Horn Lake, Mississippi within 1.5 miles of I-55 exits at Goodman Road (exit 289) to the north and Church Road (exit 287) to the south.