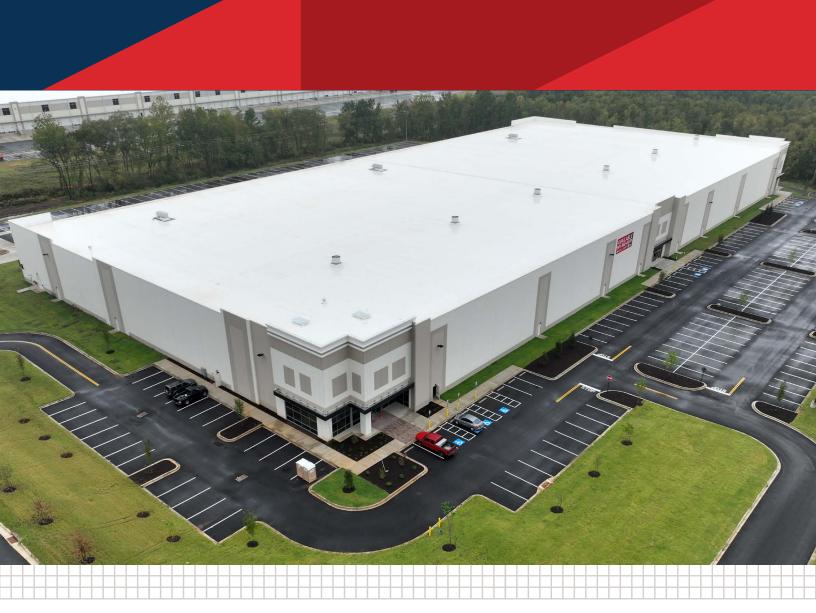

### **BUILDING B**

580 Nail Rd West, Horn Lake, MS 38637

200,268 SF Available - MOVE IN READY

LEASING AGENT DEVELOPER

#### **BUILDING B**

580 Nail Rd West, Horn Lake, MS 38637

Horn Lake 55 Business Center is located in Horn Lake, Mississippi within 1.5 miles of I-55 exits at Goodman Road (exit 289) to the north and Church Road (exit 287) to the south.