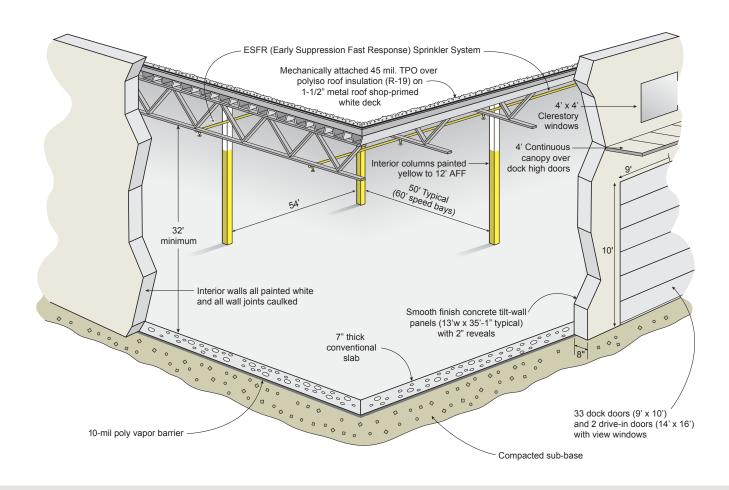

#### **BUILDING SPECIFICATIONS**

**Square Footage** ±200,268 SF (648' x 310')

Site Area +/- 24.18 acres

Office Area 2,401 SF of office space

**Configuration** Rear Load

**Slab Thickness** 7" thick, 4,000 psi conventional slab

**Column Spacing** 54' wide x 50' deep typical, with 60' loading bay

Clear Height 32' clear minimum

**Dock High Doors** 33 – 9' x 10' insulated dock high doors with 4' exterior continuous canopy

**Drive-In Doors** 2 – 14' x 16' ramped, drive-in doors

**Truck Court Depth** 185' truck court inclusive of a 60' deep concrete apron

Auto Parking180 auto spacesTrailer Storage47 trailer spaces

Warehouse Improvements LED lighting on motion sensors at 25 FC based on open plan

40,000-lb Rite Hite mechanical pit levelers on 16 dock doors (every other door)

Two 1,000 amp transformers and switch gear, for a total of 2,000 amps

Ten forklift chargers

**Sprinkler** ESFR sprinkler system with fire pump