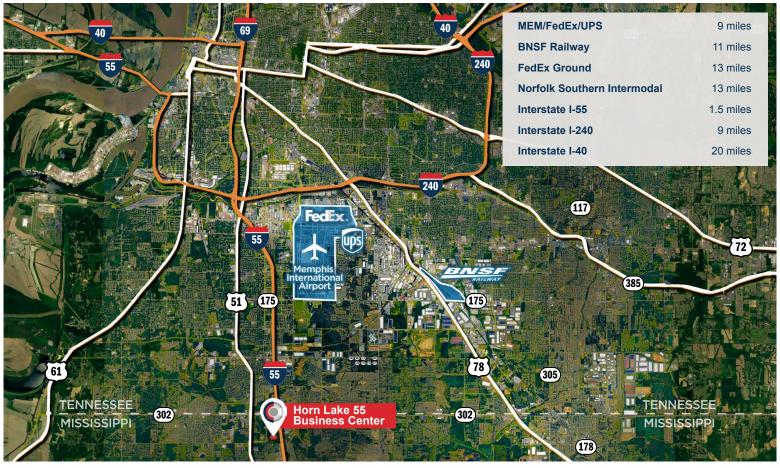

#### **BUILDING B**

580 Nail Rd West, Horn Lake, MS 38637

Horn Lake 55 Business Center is located in Horn Lake, Mississippi within 1.5 miles of I-55 exits at Goodman Road (exit 289) to the north and Church Road (exit 287) to the south.

With close proximity to the Memphis International Airport and the best access to I-40, I-240 and I-269 (connecting to I-22, one of the region's major logistics corridors to Birmingham, AL), the property is ideally situated for both domestic and international business trades requiring local, regional and national distribution.