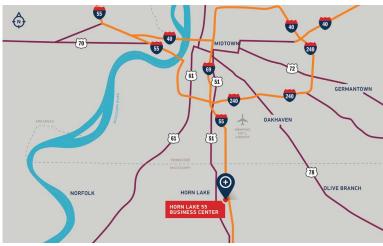

#### **BUILDING B**

580 Nail Rd West, Horn Lake, MS 38637

Horn Lake 55 Business Center is located in Horn Lake, Mississippi within 1.5 miles of I-55 exits at Goodman Road (exit 289) to the north and Church Road (exit 287) to the south.

With close proximity to the Memphis International Airport and the best access to I-40, I-240 and I-269 (connecting to I-22, one of the region's major logistics corridors to Birmingham, AL), the property is ideally situated for both domestic and international business trades requiring local, regional and national distribution.