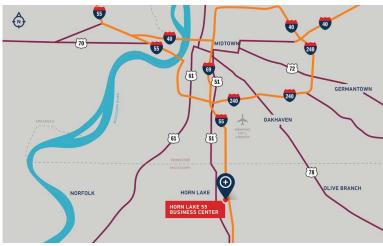

#### **BUILDING A**

6280 Interstate Blvd. Horn Lake, MS 38637

Horn Lake 55 Business Center is located in Horn Lake, Mississippi within 1.5 miles of I-55 exits at Goodman Road (exit 289) to the north and Church Road (exit 287) to the south.

With close proximity to the Memphis International Airport and the best access to I-40, I-240 and I-269 (connecting to I-22, one of the region's major logistics corridors to Birmingham, AL), the property is ideally situated for both domestic and international business trades requiring local, regional and national distribution.