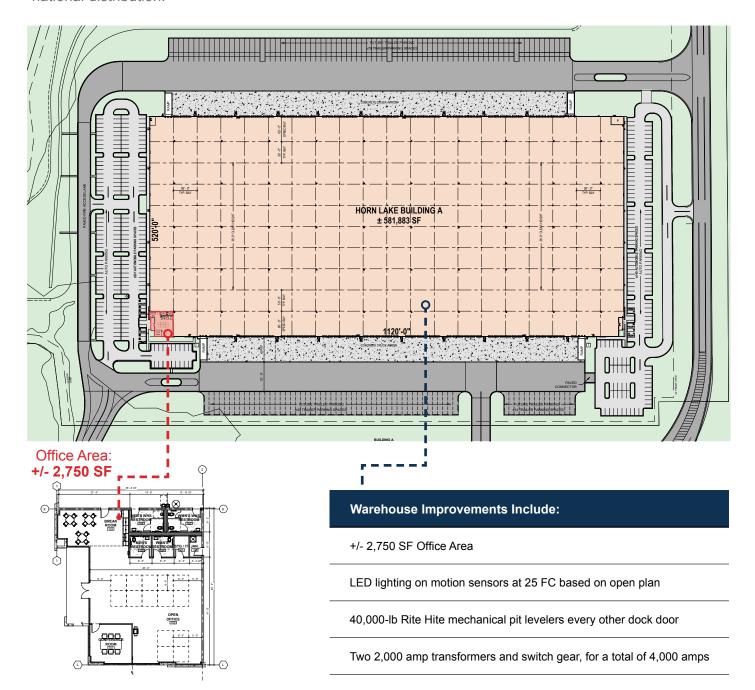

#### **BUILDING SPECIFICATIONS**

**Square Footage** ±581,883 SF (1,120' x 520')

Site Area +/-39.970 acres

Office Area 2,750 SF of office space

**Configuration** Cross Dock

**Slab Thickness** 7" thick, 4,000 psi conventional slab

**Column Spacing** 56' wide x 50' deep typical, with 60' loading bays

Clear Height 36' clear minimum

**Dock High Doors**  $110 - 9' \times 10'$  insulated dock high doors with 4' exterior continuous canopy

**Drive-In Doors**  $4 - 14' \times 16'$  ramped, drive-in doors

**Truck Court Depth** 130' - 185' truck court inclusive of a 60' deep concrete apron

Auto Parking 340 auto spaces

**Trailer Storage** 79 trailer spaces - expandable to 143 total spaces

Warehouse Improvements LED lighting on motion sensors at 25 FC based on open plan

40,000-lb Rite Hite mechanical pit levelers on 55 dock doors (every other door)

Two 2,000 amp transformers and switch gear, for a total of 4,000 amps