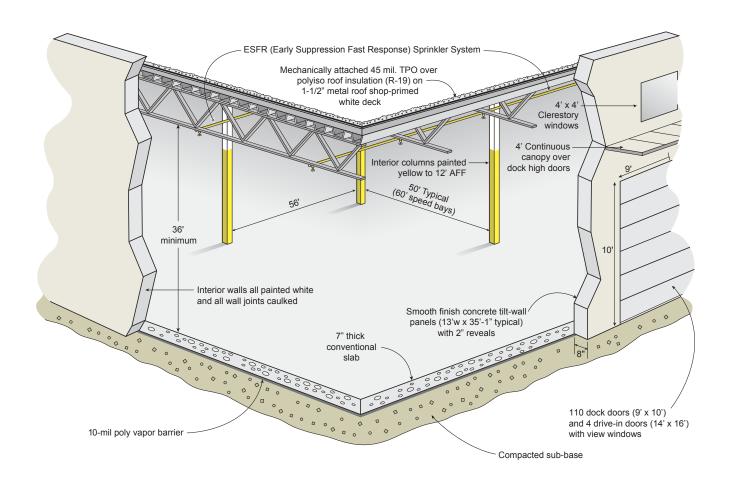

#### **BUILDING SPECIFICATIONS**

**Square Footage** ±581,883 SF (1,120' x 520')

Site Area +/-39.970 acres

Office Area 2,750 SF of office space

**Configuration** Cross Dock

**Slab Thickness** 7" thick, 4,000 psi conventional slab

**Column Spacing** 56' wide x 50' deep typical, with 60' loading bays

Clear Height 36' clear minimum

**Dock High Doors**  $110 - 9' \times 10'$  insulated dock high doors with 4' exterior continuous canopy

**Drive-In Doors**  $4 - 14' \times 16'$  ramped, drive-in doors

**Truck Court Depth** 130' - 185' truck court inclusive of a 60' deep concrete apron

Auto Parking 340 auto spaces

**Trailer Storage** 79 trailer spaces - expandable to 143 total spaces

Warehouse Improvements LED lighting on motion sensors at 25 FC based on open plan

40,000-lb Rite Hite mechanical pit levelers on 55 dock doors (every other door)

Two 2,000 amp transformers and switch gear, for a total of 4,000 amps

Ten forklift chargers

**Sprinkler** ESFR sprinkler system with fire pump

**DAYS TRUCK DRIVE TO/FROM MISSISSIPPI** 