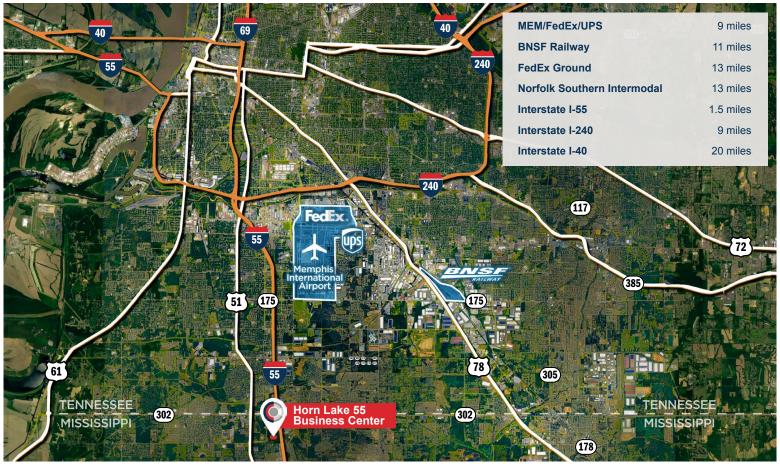

#### **BUILDING A**

6280 Interstate Blvd. Horn Lake, MS 38637

Horn Lake 55 Business Center is located in Horn Lake, Mississippi within 1.5 miles of I-55 exits at Goodman Road (exit 289) to the north and Church Road (exit 287) to the south.

With close proximity to the Memphis International Airport and the best access to I-40, I-240 and I-269 (connecting to I-22, one of the region's major logistics corridors to Birmingham, AL), the property is ideally situated for both domestic and international business trades requiring local, regional and national distribution.