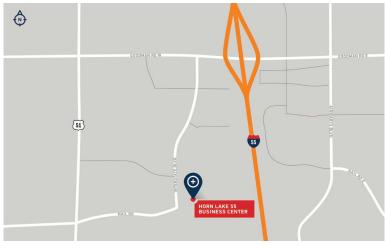

#### **BUILDING A**

6280 Interstate Blvd. Horn Lake, MS 38637

Horn Lake 55 Business Center is located in Horn Lake, Mississippi within 1.5 miles of I-55 exits at Goodman Road (exit 289) to the north and Church Road (exit 287) to the south.